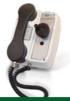

| TECHNICAL SPECIFICATIONS | SPMC-2022<br>Handset Microphone | SPHMC-2022<br>Helmet Headset with<br>Microphone | AHC-2022<br>Head-chest Microphone | AHCT-2022<br>Head-chest Microphone<br>Extended Temperature |
|--------------------------|---------------------------------|-------------------------------------------------|-----------------------------------|------------------------------------------------------------|
| Acoustic Alarm           | -                               | -                                               | -                                 | -                                                          |
| Operating temperature    | -                               | -20°C and +50°C                                 | -20°C to +50°C                    | -20°C to +70°C                                             |
| Relative humidity        | -                               | -                                               | -                                 | -                                                          |
| Assembly                 | -                               | -                                               | Head-chest                        | Head-chest                                                 |
| Weight                   | Approx. 0.7 kg                  | Approx. 1.5 kg                                  | Approx. 1.5 kg                    | Approx. 1.5 kg                                             |
| IP                       | -                               | -                                               | -                                 | -                                                          |
| Connector                | Plug H-39-A                     | Plug H-39-A                                     | Plug H-39-A                       | Plug H-39-A                                                |
| Cable Length             | -                               | -                                               | 6 m                               | 6 m                                                        |