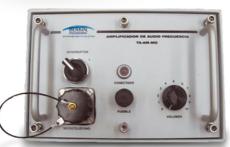

| TECHNICAL<br>SPECIFICATIONS | SI-10<br>Switch for Telephone<br>Lines Isolation | SSB-16<br>Selector Switch Box for<br>16 Circuits | AFA-2022<br>S/P Amplifier | JB-4<br>Jack Box |
|-----------------------------|--------------------------------------------------|--------------------------------------------------|---------------------------|------------------|
| Operating                   | -25°C to +70°C                                   | -                                                | -                         | -                |
| temperature Assembly        | Bulkhead                                         | Bulkhead                                         | Bulkhead                  | -                |
| Weight                      | Approx. 3.7 kg                                   | Approx. 1.5 kg                                   | Approx. 2 kg              | Approx. 1.15 kg  |
| IP                          | 65                                               | 65                                               |                           | 66               |
| Power Supply                | -                                                | -                                                | 24 VDC                    | -                |
| Power consumption           | -                                                | -                                                | 15 W                      | -                |
|                             |                                                  |                                                  |                           |                  |