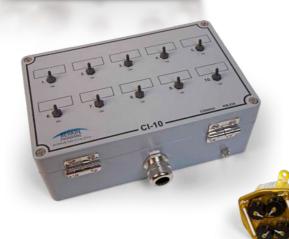

| TECHNICAL<br>SPECIFICATIONS | SI-10<br>Switch for Telephone<br>Lines Isolation | SSB-16<br>Selector Switch Box for<br>16 Circuits | AFA-2022<br>S/P Amplifier | JB-4<br>Jack Box |
|-----------------------------|--------------------------------------------------|--------------------------------------------------|---------------------------|------------------|
| Operating                   | -25°C to +70°C                                   | -                                                | -                         | -                |
| temperature Assembly        | Bulkhead                                         | Bulkhead                                         | Bulkhead                  | -                |
| Weight                      | Approx. 3.7 kg                                   | Approx. 1.5 kg                                   | Approx. 2 kg              | Approx. 1.15 kg  |
| IP                          | 65                                               | 65                                               |                           | 66               |
| Power Supply                | -                                                | -                                                | 24 VDC                    | -                |
| Power consumption           | -                                                | -                                                | 15 W                      | -                |
|                             |                                                  |                                                  |                           |                  |