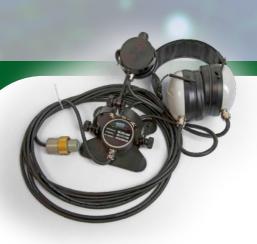

| TECHNICAL SPECIFICATIONS | SPMC-2022<br>Handset Microphone | SPHMC-2022<br>Helmet Headset with<br>Microphone | AHC-2022<br>Head-chest Microphone | AHCT-2022<br>Head-chest Microphone<br>Extended Temperature |
|--------------------------|---------------------------------|-------------------------------------------------|-----------------------------------|------------------------------------------------------------|
| Acoustic Alarm           | -                               | -                                               | -                                 | -                                                          |
| Operating temperature    | -                               | -20°C and +50°C                                 | -20°C to +50°C                    | -20°C to +70°C                                             |
| Relative humidity        | -                               | -                                               | -                                 | -                                                          |
| Assembly                 | -                               | -                                               | Head-chest                        | Head-chest                                                 |
| Weight                   | Approx. 0.7 kg                  | Approx. 1.5 kg                                  | Approx. 1.5 kg                    | Approx. 1.5 kg                                             |
| IP                       | -                               | -                                               | -                                 | -                                                          |
| Connector                | Plug H-39-A                     | Plug H-39-A                                     | Plug H-39-A                       | Plug H-39-A                                                |
| Cable Length             | -                               | -                                               | 6 m                               | 6 m                                                        |