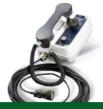

## **SP TELEPHONE** SYSTEMS

|                             | The state of the s |                                                | SP2022(A)<br>Telephone + Watertight Box |  |
|-----------------------------|--------------------------------------------------------------------------------------------------------------------------------------------------------------------------------------------------------------------------------------------------------------------------------------------------------------------------------------------------------------------------------------------------------------------------------------------------------------------------------------------------------------------------------------------------------------------------------------------------------------------------------------------------------------------------------------------------------------------------------------------------------------------------------------------------------------------------------------------------------------------------------------------------------------------------------------------------------------------------------------------------------------------------------------------------------------------------------------------------------------------------------------------------------------------------------------------------------------------------------------------------------------------------------------------------------------------------------------------------------------------------------------------------------------------------------------------------------------------------------------------------------------------------------------------------------------------------------------------------------------------------------------------------------------------------------------------------------------------------------------------------------------------------------------------------------------------------------------------------------------------------------------------------------------------------------------------------------------------------------------------------------------------------------------------------------------------------------------------------------------------------------|------------------------------------------------|-----------------------------------------|--|
| TECHNICAL<br>SPECIFICATIONS | SP2022 (SW)<br>S/P Telephone Single Way                                                                                                                                                                                                                                                                                                                                                                                                                                                                                                                                                                                                                                                                                                                                                                                                                                                                                                                                                                                                                                                                                                                                                                                                                                                                                                                                                                                                                                                                                                                                                                                                                                                                                                                                                                                                                                                                                                                                                                                                                                                                                        | SP2022(P) 24 EXT<br>Portable telephone 24 Ext. |                                         |  |
| Acoustic Alarm              | 80 dB (1 m)                                                                                                                                                                                                                                                                                                                                                                                                                                                                                                                                                                                                                                                                                                                                                                                                                                                                                                                                                                                                                                                                                                                                                                                                                                                                                                                                                                                                                                                                                                                                                                                                                                                                                                                                                                                                                                                                                                                                                                                                                                                                                                                    | 80 dB (1 m)                                    | 104 dB (A) (1m)                         |  |
| Alarm Source                | -                                                                                                                                                                                                                                                                                                                                                                                                                                                                                                                                                                                                                                                                                                                                                                                                                                                                                                                                                                                                                                                                                                                                                                                                                                                                                                                                                                                                                                                                                                                                                                                                                                                                                                                                                                                                                                                                                                                                                                                                                                                                                                                              | -                                              | 24 VDC- 25 W                            |  |
| Operating temperature       | -20°C to +50°C                                                                                                                                                                                                                                                                                                                                                                                                                                                                                                                                                                                                                                                                                                                                                                                                                                                                                                                                                                                                                                                                                                                                                                                                                                                                                                                                                                                                                                                                                                                                                                                                                                                                                                                                                                                                                                                                                                                                                                                                                                                                                                                 | -20°C to +50°C                                 | -20°C to +50°C                          |  |
| Relative humidity           | Up to 95% (Non Condensing)                                                                                                                                                                                                                                                                                                                                                                                                                                                                                                                                                                                                                                                                                                                                                                                                                                                                                                                                                                                                                                                                                                                                                                                                                                                                                                                                                                                                                                                                                                                                                                                                                                                                                                                                                                                                                                                                                                                                                                                                                                                                                                     | Up to 95% (Non Condensing)                     | Up to 95% (Non Condensing)              |  |
| Assembly                    | Bulkhead or Console                                                                                                                                                                                                                                                                                                                                                                                                                                                                                                                                                                                                                                                                                                                                                                                                                                                                                                                                                                                                                                                                                                                                                                                                                                                                                                                                                                                                                                                                                                                                                                                                                                                                                                                                                                                                                                                                                                                                                                                                                                                                                                            | Por table                                      | Bulkhead                                |  |
| Weight                      | Approx. 2 kg                                                                                                                                                                                                                                                                                                                                                                                                                                                                                                                                                                                                                                                                                                                                                                                                                                                                                                                                                                                                                                                                                                                                                                                                                                                                                                                                                                                                                                                                                                                                                                                                                                                                                                                                                                                                                                                                                                                                                                                                                                                                                                                   | Approx. 2 kg                                   | Approx. 5.5 kg                          |  |
| IP                          | 55                                                                                                                                                                                                                                                                                                                                                                                                                                                                                                                                                                                                                                                                                                                                                                                                                                                                                                                                                                                                                                                                                                                                                                                                                                                                                                                                                                                                                                                                                                                                                                                                                                                                                                                                                                                                                                                                                                                                                                                                                                                                                                                             | 54                                             | 55                                      |  |
| Connector                   | -                                                                                                                                                                                                                                                                                                                                                                                                                                                                                                                                                                                                                                                                                                                                                                                                                                                                                                                                                                                                                                                                                                                                                                                                                                                                                                                                                                                                                                                                                                                                                                                                                                                                                                                                                                                                                                                                                                                                                                                                                                                                                                                              | H-27-A                                         | -                                       |  |
|                             |                                                                                                                                                                                                                                                                                                                                                                                                                                                                                                                                                                                                                                                                                                                                                                                                                                                                                                                                                                                                                                                                                                                                                                                                                                                                                                                                                                                                                                                                                                                                                                                                                                                                                                                                                                                                                                                                                                                                                                                                                                                                                                                                |                                                |                                         |  |