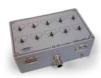

| TECHNICAL<br>SPECIFICATIONS | SI-10<br>Switch for Telephone<br>Lines Isolation | SSB-16<br>Selector Switch Box for<br>16 Circuits | AFA-2022<br>S/P Amplifier | JB-4<br>Jack Box |
|-----------------------------|--------------------------------------------------|--------------------------------------------------|---------------------------|------------------|
| Operating                   | -25°C to +70°C                                   | -                                                | -                         | -                |
| temperature Assembly        | Bulkhead                                         | Bulkhead                                         | Bulkhead                  | -                |
| Weight                      | Approx. 3.7 kg                                   | Approx. 1.5 kg                                   | Approx. 2 kg              | Approx. 1.15 kg  |
| IP                          | 65                                               | 65                                               |                           | 66               |
| Power Supply                | -                                                | -                                                | 24 VDC                    | -                |
| Power consumption           | -                                                | -                                                | 15 W                      | -                |
|                             |                                                  |                                                  |                           |                  |